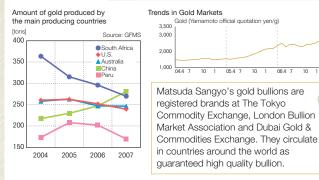

#### Gold data

Trends in Gold Markets Gold (Yamamoto official quotation yen/g) 3.500 1,000 04.4 7 10 1 05.4 7 10 1 06.4 7 10 1 07.4 7 10 1 Matsuda Sangyo's gold bullions are registered brands at The Tokyo Commodity Exchange, London Bullion Market Association and Dubai Gold &