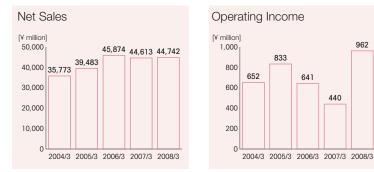

As a result, the food business reported consolidated net sales of 44,742 million yen (up 0.3% year-on-year) and operating income of 962 million yen (up 118.6% year-on-year).