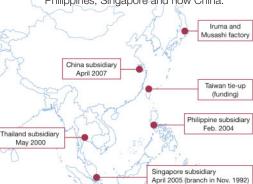

The goal for the precious metals operation is to become the number one refiner in Asia, and efforts are being made to expand the recovery and recycling of precious metals and sales of items such as electronic materials and chemical products both in Japan and overseas. The company is determined to reinforce its overseas operation, adding a new subsidiary in China in April 2007 in addition to subsidiaries in Thailand, the Philippines, and Singapore and starting refining operations in its Thailand subsidiary in June 2007. Plans call for a further expansion of these businesses in conjunction with the predicted medium to long-term growth in electronics-related demand.

# **Consolidated Financial Highlights** FY ended March 2004 – FY ended March 2008

Matsuda Sangyo aims to become the number one refiner in East Asia through its 5-country structure: Japan, Thailand, the Philippines, Singapore and now China. Iruma and

China market focusing on recovery and marketing functions Funding for Taiwan tie-up

party, strengthening ties

June 2007

After we established our branch in Singapore in 1992, we added locations in Thailand and the Philippines. In June 2007, we added refining equipment in the Thai subsidiary in addition to the already present preprocessing facility. We opened an overseas representative office in Shanghai, China in 2004, and started up a local affiliate in April 2007.