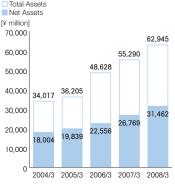

26,769

55,290

Net assets: Due to the increase in net income, retained earnings grew by ¥4,686 million. The equity ratio

reached 50.0%, a 1.6 point increase from 48.4% in the

263

31,462

62,945

| Consolidated Balance Sheet       | 2007                                 | 2008                           |                                  | 2007                 | (¥ million)<br>2008  |
|----------------------------------|--------------------------------------|--------------------------------|----------------------------------|----------------------|----------------------|
| Current assets                   | s of March 31, 2007<br><b>42,993</b> | As of March 31, 2008<br>49,537 | Current liabilities              | As of March 31, 2007 | As of March 31, 2008 |
| Cash and deposits                | 2,527                                | 2,727                          | Notes and accounts payable       | 11,002               | 12,880               |
| Notes and accounts receivable    | 19.153                               | 20,868                         | Short-term debt                  | 2,630                | 6,030                |
| Inventory                        | 12,850                               | 17,888                         | Long-term debt expected to       | ,                    | -,                   |
| Deferred tax assets              | 594                                  | 605                            | be repaid within a year          | 862                  | 640                  |
| Other accounts receivable        | 5,924                                | 4,276                          | Accrued income taxes             | 2,482                | 2,001                |
| Others                           | 1,951                                | 3,196                          | Allowance for bonuses            | 519                  | 590                  |
| Allowance for doubtful accounts  | (7)                                  | (25)                           | Allowance for directors' bonuses | 19                   | _                    |
| Fixed assets                     | 12,297                               | 13,408                         | Other accounts payable           | 6,393                | 4,289                |
| Tangible fixed assets            | 7,841                                | 8,699                          | Others                           | 2,805                | 2,960                |
| Buildings and structures         | 2,112                                | 2,287                          | Fixed liabilities                | 1,805                | 2,090                |
| Machinery and delivery equipmen  | t 1,254                              | 1,478                          | Long-term debt                   | 1,030                | 1,307                |
| Land                             | 4,146                                | 4,752                          | Allowance for retirement benefit | 408                  | 410                  |
| Construction in progress         | 164                                  | 0                              | Allowance for directors          |                      |                      |
| Others                           | 164                                  | 180                            | retirement benefits              | 363                  | 370                  |
| Intangible fixed assets          | 468                                  | 1,219                          | Others                           | 3                    | 3                    |
| Good will                        | 64                                   | 38                             | Total liabilities                | 28,521               | 31,483               |
| Others                           | 403                                  | 1,181                          | POINT Net assets                 |                      |                      |
| Investments and other assets     | 3,987                                | 3,489                          |                                  |                      |                      |
| Investment securities            | 2,653                                | 2,256                          | Shareholders' equity             | 26,275               | 30,941               |
| Memberships                      | 122                                  | 92                             | Common stock                     | 3,559                | 3,559                |
| Guarantee deposits               | 482                                  | 497                            | Legal reserves                   | 4,009                | 4,009                |
| Tax deferred assets              | 251                                  | 207                            | Retained earnings                | 18,807               | 23,494               |
| Others                           | 700                                  | 696                            | Treasury stock                   | (100)                | (121)                |
| Allowance for doubtful accounts  | (223)                                | (259)                          | Valuation and translation        |                      |                      |
| Total assets                     | 55,290                               | 62,945                         | adjustments                      | 493                  | 520                  |
|                                  |                                      |                                | Unrealized gains on              |                      |                      |
|                                  |                                      |                                | other securities                 | 402                  | 203                  |
| POINT Current assets: Due to the | expansion ir                         | the range                      | Deferred hedge gain/loss         | (79)                 | 54                   |

**Current assets:** Due to the expansion in the range of our operations, our inventory and accounts receivable increased. As a result, current assets increased by ¥6,543 million.

Liabilities: Due to investment in facilities and expansion in the range of our operations, our combined long- and short-term debt increased by ¥3,454 million. As a result, total liabilities increased by ¥2,962 million.