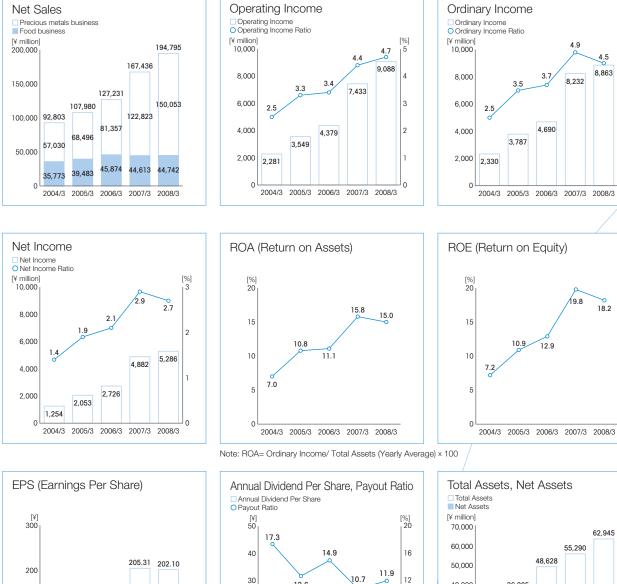

Sales and profit increased in the year ended March 2008, for both the precious metals and food products business segments. The company broke previous records with net sales of 194,795 million yen and ordinary income of 8,863 million yen.

Accordingly, consolidated net sales rose 16.3% year-on-year to 194,795 million yen, operating income rose 22.3% to 9,088 million yen, ordinary income rose 7.7% to 8,863 million yen, and net income rose 8.3% year-on-year to 5,286 million yen. Segment Overview P6-8

As a result, sales for the precious metals business rose 22.2% year-on-year to 150,053 million yen, and operating income rose 16.2% year-on-year to 8,126 million yen.

As a result, the food business reported consolidated net sales of 44,742 million yen (up 0.3% year-on-year) and operating income of 962 million yen (up 118.6% year-on-year).