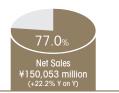

As a result, sales for the precious metals business rose 22.2% year-on-year to 150,053 million yen, and operating income rose 16.2% year-on-year to 8,126 million yen.