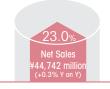

As a result, the food business reported consolidated net sales of 44,742 million yen (up 0.3% year-on-year) and operating income of 962 million yen (up 118.6% year-on-year).