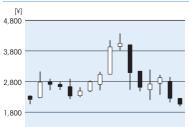

#### Gold data

Trends in Gold Markets Gold (Yamamoto official quotation yen/g) 3.500 1,000 04.4 7 10 1 05.4 7 10 1 06.4 7 10 1 07.4 7 10 1 Matsuda Sangyo's gold bullions are registered brands at The Tokyo Commodity Exchange, London Bullion Market Association and Dubai Gold &