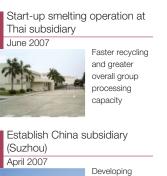

The goal for the precious metals operation is to become the number one refiner in Asia, and efforts are being made to expand the recovery and recycling of precious metals and sales of items such as electronic materials and chemical products both in Japan and overseas. The company is determined to reinforce its overseas operation, adding a new subsidiary in China in April 2007 in addition to subsidiaries in Thailand, the Philippines, and Singapore and starting refining operations in its Thailand subsidiary in June 2007. Plans call for a further expansion of these businesses in conjunction with the predicted medium to long-term growth in electronics-related demand.

China market focusing on recovery and marketing functions Funding for Taiwan tie-up

party, strengthening ties

June 2007

After we established our branch in Singapore in 1992, we added locations in Thailand and the Philippines. In June 2007, we added refining equipment in the Thai subsidiary in addition to the already present preprocessing facility. We opened an overseas representative office in Shanghai, China in 2004, and started up a local affiliate in April 2007.