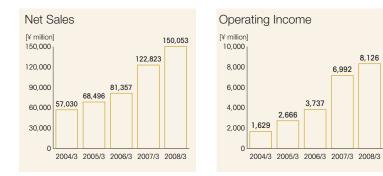

As a result, sales for the precious metals business rose 22.2% year-on-year to 150,053 million yen, and operating income rose 16.2% year-on-year to 8,126 million yen.

#### Main initiative 19 P Au · Structure for increased production, mainly of gold Recovery/ Refining Promotion of diversified mining sources and Ag technologies to enhance recovery rates PGM Utilizing nationwide collection/transportation Acid and alkali waste approval network Environmental Processing Linking in-house processing facilities and regional PCB etc. disposal networks Developing and producing plating chemicals Precious metal chemicals Surface for advanced needs Treatment High-quality cleaning and reprocessing jigs Precision cleaning for thin-film production equipments Gold bonding wires Nippon Micrometal's development and production Micro balls of high-quality products Processing Thin-film production Marketing through in-house sales network materials etc.