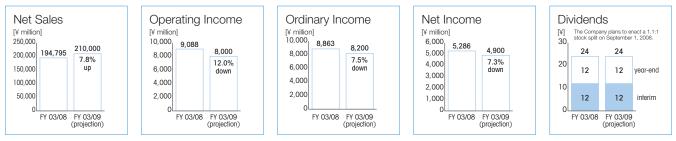

Sales and profit increased in the year ended March 2008, for both the precious metals and food products business segments. The company broke previous records with net sales of 194,795 million yen and ordinary income of 8,863 million yen.

Accordingly, consolidated net sales rose 16.3% year-on-year to 194,795 million yen, operating income rose 22.3% to 9,088 million yen, ordinary income rose 7.7% to 8,863 million yen, and net income rose 8.3% year-on-year to 5,286 million yen. Segment Overview P6-8

In the precious metals business, we plan to expand operations in the semiconductor and electronic part industries, through activities such as increasing precious metals recycling and sales of precious metal chemical products in Eastern Asia. In Japan we will carry out continuous efforts to improve efficiency and to develop new technology in order to maintain a competitive advantage. Conditions are expected to remain tough in the food business, with soaring worldwide raw material prices and a drop in domestic consumption. Therefore, we plan to meet consumer needs for safe products that will give them peace of mind, as well as implement strict quality control, strengthen connections with suppliers, and develop new production regions. As a result of the above, both the precious metals and food segments are expected to experience an increase in net sales. However, expanding our business and strengthening internal controls are expected to cause increases in sales and administrative expenses. Thus, for the fiscal year ending March 2009, we forecast consolidated net sales of 210,000 million yen (up 7.8% year-on-year), operating income of 8,000 million yen (down 12.0%), ordinary income of 8,200 million yen (down 7.5%), and net income of 4,900 million yen (down 7.3%).