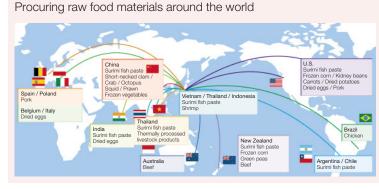

### Food business

The food business continued to face a challenging environment, with soaring prices for raw materials leading to announcements of price rises in the processed food industry. In addition, concerns over the safety of imported food products and problems involving food labeling have had a big impact on consumer confidence, and thus tough times continued for the industry as a whole.

Although a decline in the production of marine products such as surimi in the fish-paste product industry led to a decrease in sales volume over the previous fiscal year, net sales remained almost the same as the previous fiscal year. In the livestock product area, such as meat and eggs, we experienced a decrease in both sales volume and net sales, mainly for imported broiler chickens. In the agricultural products area (such as vegetables), both sales volume and net sales increased, due to the expansion of the Fresh Foods and Vegetables Distribution Center, which delivers to individual restaurants in the restaurant industry.

As a result, the food business reported consolidated net sales of 44,742 million yen (up 0.3% year-on-year) and operating income of 962 million yen (up 118.6% year-on-year).