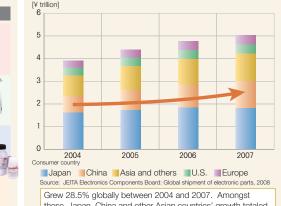

#### Shipment of electronic parts (domestic and global)

Grew 28.5% globally between 2004 and 2007. Amongst these, Japan, China and other Asian countries' growth totaled to 29.7% and led the world

IR HAND BOOK 2008 7