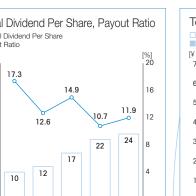

With respect to distribution of profits, our basic policy is to maintain a stable dividend payout to shareholders while taking the balance of dividends and internal reserves into consideration.

Based on this policy, we set year-end dividends at 12 yen per share. Including the interim dividend of 12 yen per share, the total fiscal-year dividend amounted to 24 yen per share, 2 yen increase over the previous fiscal year.

The payout for the year ending March 2009 is planned to be 24 yen per share (12 yen per share as an interim dividend and 12 yen as year-end). However, we plan to effectively increase the dividend through a 1.1 :1 stock split at the end of August 2008.