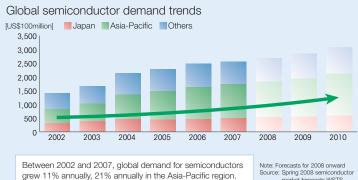

High growth is expected to continue.

market forecasts WSTS Japan Council

2004/3 2005/3 2006/3 2007/3 2008/3

20

113.86

2004/3 2005/3 2006/3 2007/3 2008/3

94.18

100